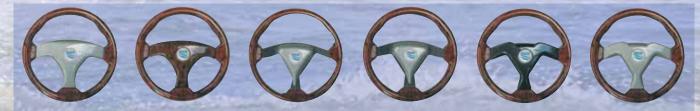

## Design your own wheel... Select your favourite wheel and your type of centre cap in your favourited colour

Centre cap type 001

Centre cap type 004

Colour: Carbon

Colour: Radica/Briar

**Colour: Antracite Colour: Silver Grey** Other colours in accordance to RAL colours or metallic colours at request.

**Colour: Red Metallic** 

83 Carbon textured sport steering wheel, with silver anodised centre

Carbon textured sport steering wheel, with black 84 anodised centre

93 Radica/briar textured sport steering wheel, with silver anodised centre

94 Radica/briar textured sport steering wheel, with black anodised centre