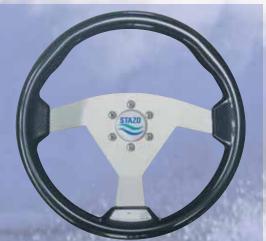

**Colour: Red Metallic** 

83 Carbon textured sport steering wheel, with silver anodised centre

Carbon textured sport steering wheel, with black 84 anodised centre

93 Radica/briar textured sport steering wheel, with silver anodised centre

94 Radica/briar textured sport steering wheel, with black anodised centre